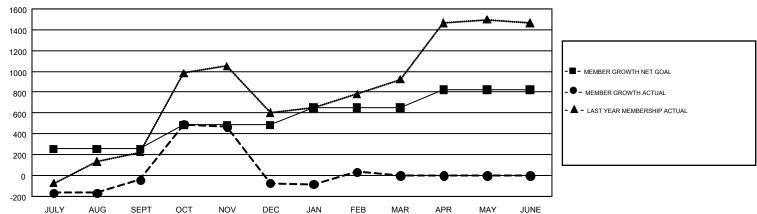

## GOALS AND ACTUAL MEMBERS CUMULATIVE

| DROPPED CLUBS: 13             |       | 217 CLUBS OF 354 ADDED 1 OR MORE | GENDER DISTRIBUTION             |                |       |
|-------------------------------|-------|----------------------------------|---------------------------------|----------------|-------|
| BINOTT ED GEGBG. 10           |       | NEW MEMBERS                      | MALE                            | 4,478 (44.50%) |       |
| DROPPED MEMBERS               |       |                                  | FEMALE                          | 5,585 (55.50%) |       |
| DECEASED                      | 16    | CLICK HERE FOR CUMULATIVE        | TOTAL FAMILY UNIT MEMBERS       |                | 2,138 |
| CLUB CANCELLED 31 OTHER 1,600 |       | MEMBERSHIP DATA                  | FAMILY MEMBERS PAYING HALF DUES |                | 1,169 |
|                               |       |                                  |                                 |                | 1,100 |
| TOTAL                         | 1,647 |                                  |                                 |                |       |

## GMT Constitutional Area 7, Group C

GMT: EVELINE CHANDRA

REPORT DOES NOT INCLUDE CLUBS IN UNDISTRICTED AREAS.

| Clubs         |               |             |               | Members               |                           |                         |                                                    |  |
|---------------|---------------|-------------|---------------|-----------------------|---------------------------|-------------------------|----------------------------------------------------|--|
|               | RESULTS FO    | R 2017-2018 |               | RESULTS FOR 2017-2018 |                           |                         |                                                    |  |
| QUARTER       | NEW CLUB GOAL | NEW CLUBS   | DROPPED CLUBS | QUARTER               | MEMBER GROWTH NET<br>GOAL | MEMBER GROWTH<br>ACTUAL | DROPPED<br>MEMBERS ACTUAL<br>(including transfers) |  |
| JULY/AUG/SEPT | 45            | 11          | 5             | JULY/AUG/SEPT         | 255                       | 599                     | 590                                                |  |
| OCT/NOV/DEC   | 25            | 10          | 5             | OCT/NOV/DEC           | 230                       | 857                     | 826                                                |  |
| JAN/FEB/MAR   | 23            | 4           | 3             | JAN/FEB/MAR           | 165                       | 371                     | 231                                                |  |
| APR/MAY/JUNE  | 25            | 0           | 0             | APR/MAY/JUNE          | 175                       | 0                       | 0                                                  |  |