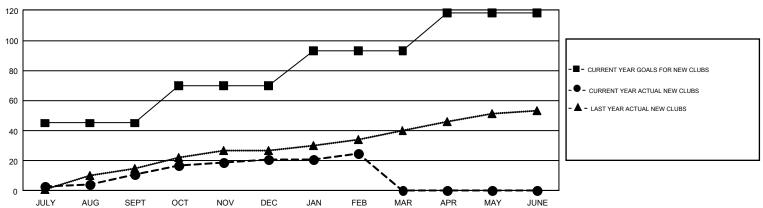

## GOALS AND ACTUAL NEW CLUBS CUMULATIVE

## GMT Constitutional Area 7, Group C

GMT: EVELINE CHANDRA

REPORT DOES NOT INCLUDE CLUBS IN UNDISTRICTED AREAS.

| Clubs         |               |             |               | Members               |                           |                         |                                                    |  |
|---------------|---------------|-------------|---------------|-----------------------|---------------------------|-------------------------|----------------------------------------------------|--|
|               | RESULTS FO    | R 2017-2018 |               | RESULTS FOR 2017-2018 |                           |                         |                                                    |  |
| QUARTER       | NEW CLUB GOAL | NEW CLUBS   | DROPPED CLUBS | QUARTER               | MEMBER GROWTH NET<br>GOAL | MEMBER GROWTH<br>ACTUAL | DROPPED<br>MEMBERS ACTUAL<br>(including transfers) |  |
| JULY/AUG/SEPT | 45            | 11          | 5             | JULY/AUG/SEPT         | 255                       | 599                     | 590                                                |  |
| OCT/NOV/DEC   | 25            | 10          | 5             | OCT/NOV/DEC           | 230                       | 857                     | 826                                                |  |
| JAN/FEB/MAR   | 23            | 4           | 3             | JAN/FEB/MAR           | 165                       | 371                     | 231                                                |  |
| APR/MAY/JUNE  | 25            | 0           | 0             | APR/MAY/JUNE          | 175                       | 0                       | 0                                                  |  |